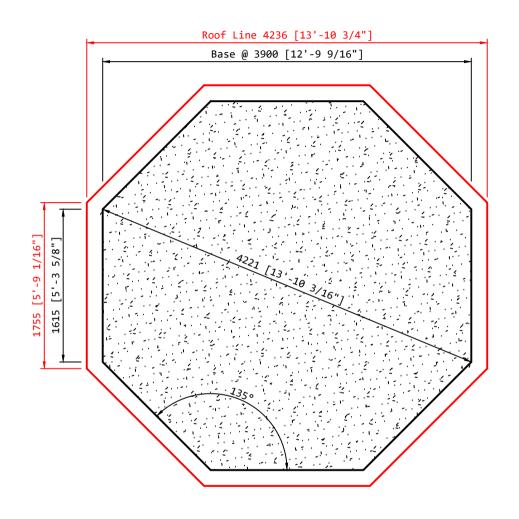

Lavenham 3800

## Lavenham 3800 (Base Plan)

O HSP Garden Buildings Ltd

Dimension tolerance +/- 20mm. Base should be level and even finish with a minimum clearance distance all round of 500mm from any obstructions to a height of 2400mm. For buildings not surrounded by hard standing we further recommend a surrounding gravel bed of approx. 200mm to prevent "splash back" from rain water on surrounding landscaping. Consideration should also be given to finished ground level, the top of the concrete base should always be above outside finished ground level.

Date - 25/02/2019 Scale - n/a

Dims - mm [Imp] Job No - n/a