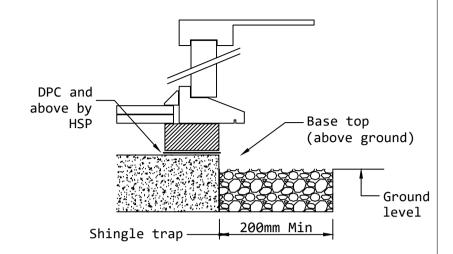

## Lavenham 3800 (Base Plan)

O HSP Garden Buildings Ltd

Dimension tolerance +/- 20mm. Base should be level and even finish with a minimum clearance distance all round of 500mm from any obstructions to a height of 2400mm. For buildings not surrounded by hard standing we further recommend a surrounding gravel bed of approx. 200mm to prevent "splash back" from rain water on surrounding landscaping. Consideration should also be given to finished ground level, the top of the concrete base should always be above outside finished ground level.