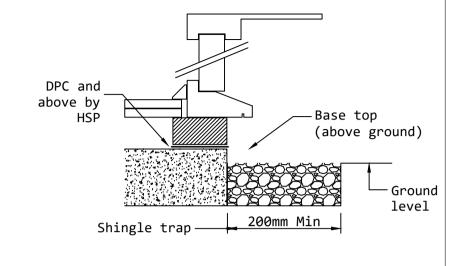

## Lavenham 2400 (Base Plan)

© HSP Garden Buildings Ltd

Dimension tolerance +/- 20mm. Base should be level and even finish with a minimum clearance distance all round of 500mm from any obstructions to a height of 2400mm. For buildings not surrounded by hard standing we further recommend a surrounding gravel bed of approx. 200mm to prevent "splash back" from rain water on surrounding landscaping. Consideration should also be given to finished ground level, the top of the concrete base should always be above outside finished ground level.