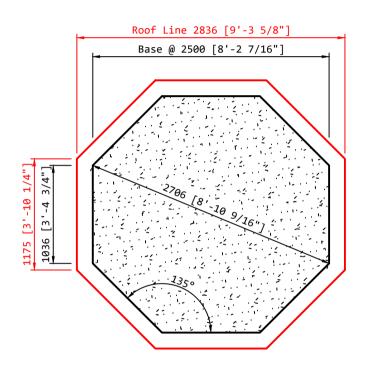

## Lavenham 2400 (Base Plan)

© HSP Garden Buildings Ltd

Dimension tolerance +/- 20mm. Base should be level and even finish with a minimum clearance distance all round of 500mm from any obstructions to a height of 2400mm. For buildings not surrounded by hard standing we further recommend a surrounding gravel bed of approx. 200mm to prevent "splash back" from rain water on surrounding landscaping. Consideration should also be given to finished ground level, the top of the concrete base should always be above outside finished ground level.