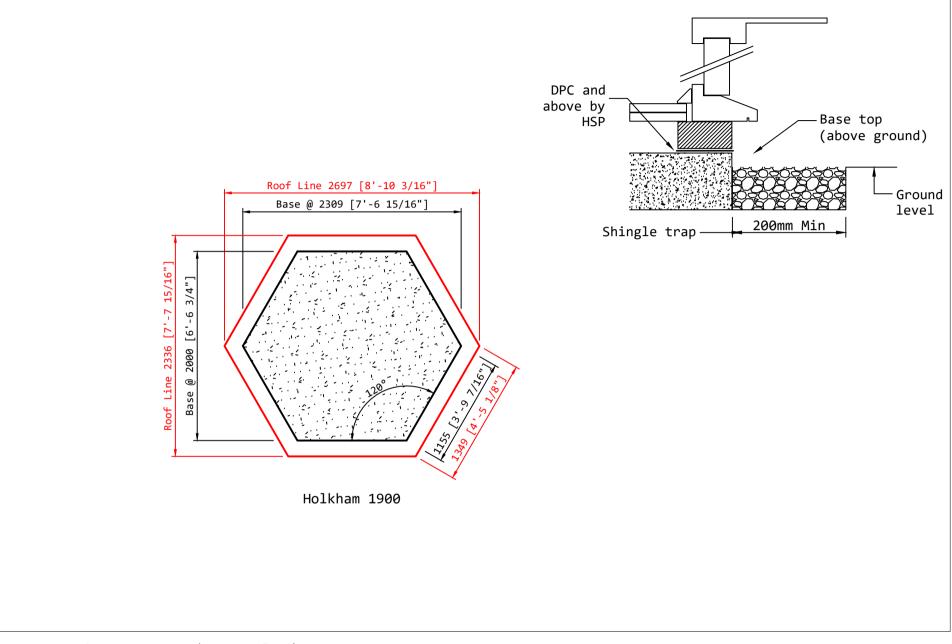

Holkham Summerhouse 1900 (Base Plan)

© HSP Garden Buildings Ltd

Dimension tolerance +/- 20mm. Base should be level and even finish with a minimum clearance distance all round of 500mm from any obstructions to a height of 2400mm. For buildings not surrounded by hard standing we further recommend a surrounding gravel bed of approx. 200mm to prevent "splash back" from rain water on surrounding landscaping. Consideration should also be given to finished ground level, the top of the concrete base should always be above outside finished ground level.