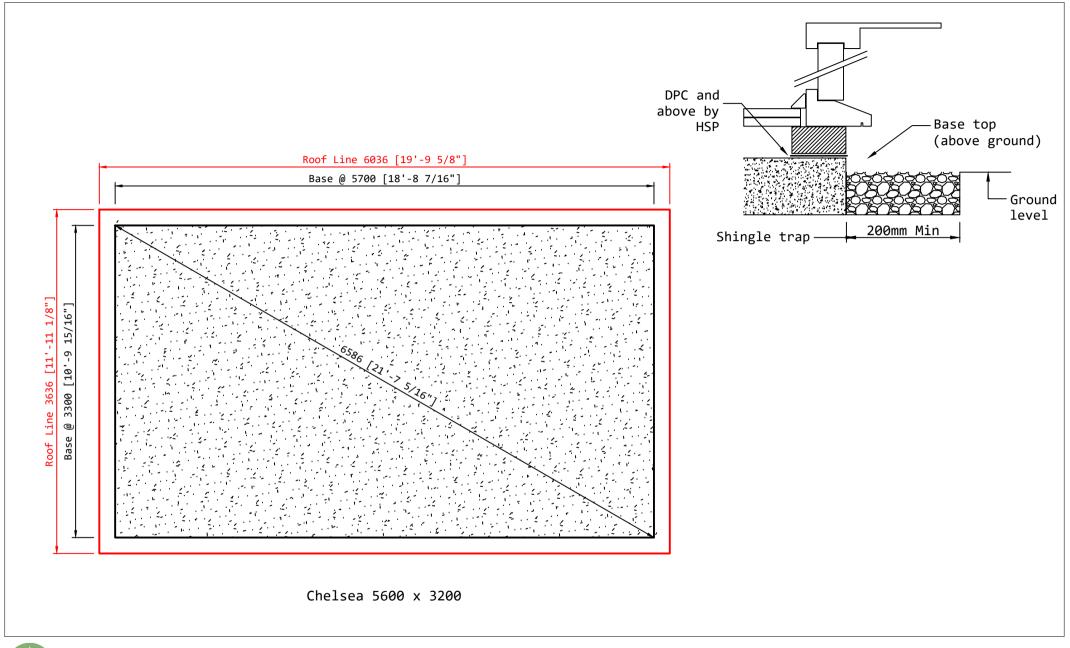

## Chelsea 5600 x 3200 (Base Plan)

 $\hbox{@}$  HSP Garden Buildings Ltd

Dimension tolerance +/- 20mm. Base should be level and even finish with a minimum clearance distance all round of 500mm from any obstructions to a height of 2400mm. For buildings not surrounded by hard standing we further recommend a surrounding gravel bed of approx. 200mm to prevent "splash back" from rain water on surrounding landscaping. Consideration should also be given to finished ground level, the top of the concrete base should always be above outside finished ground level.