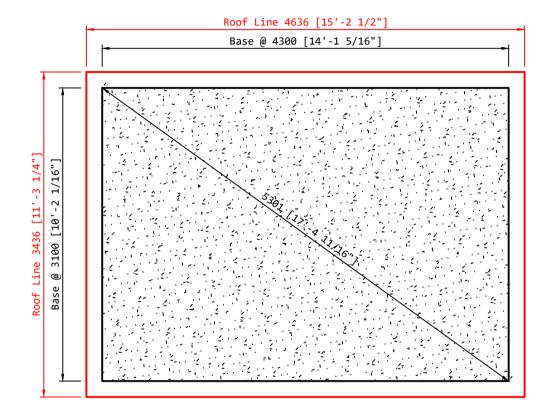

## Chelsea 4200 x 3000 (Base Plan)

 $\hbox{@}$  HSP Garden Buildings Ltd

Dimension tolerance +/- 20mm. Base should be level and even finish with a minimum clearance distance all round of 500mm from any obstructions to a height of 2400mm. For buildings not surrounded by hard standing we further recommend a surrounding gravel bed of approx. 200mm to prevent "splash back" from rain water on surrounding landscaping. Consideration should also be given to finished ground level, the top of the concrete base should always be above outside finished ground level.