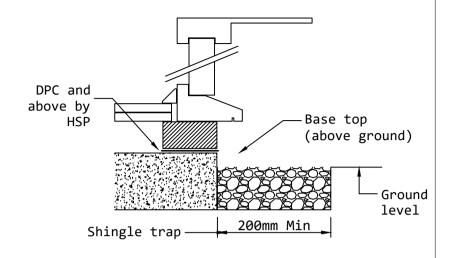

## Chelsea 4200 x 3000 (Base Plan)

 $\hbox{@}$  HSP Garden Buildings Ltd

Dimension tolerance +/- 20mm. Base should be level and even finish with a minimum clearance distance all round of 500mm from any obstructions to a height of 2400mm. For buildings not surrounded by hard standing we further recommend a surrounding gravel bed of approx. 200mm to prevent "splash back" from rain water on surrounding landscaping. Consideration should also be given to finished ground level, the top of the concrete base should always be above outside finished ground level.