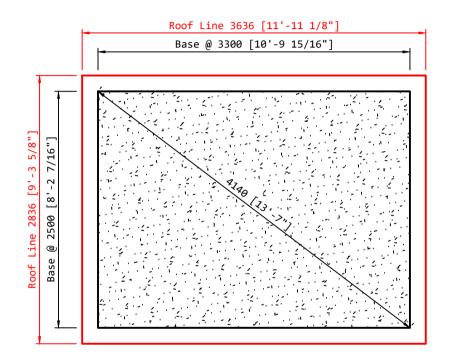

## Chelsea 3200 x 2400 (Base Plan)

© HSP Garden Buildings Ltd

Dimension tolerance +/- 20mm. Base should be level and even finish with a minimum clearance distance all round of 500mm from any obstructions to a height of 2400mm. For buildings not surrounded by hard standing we further recommend a surrounding gravel bed of approx. 200mm to prevent "splash back" from rain water on surrounding landscaping. Consideration should also be given to finished ground level, the top of the concrete base should always be above outside finished ground level.