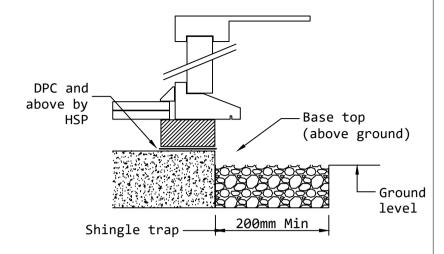

## Chelsea 3200 x 2400 (Base Plan)

© HSP Garden Buildings Ltd

Dimension tolerance +/- 20mm. Base should be level and even finish with a minimum clearance distance all round of 500mm from any obstructions to a height of 2400mm. For buildings not surrounded by hard standing we further recommend a surrounding gravel bed of approx. 200mm to prevent "splash back" from rain water on surrounding landscaping. Consideration should also be given to finished ground level, the top of the concrete base should always be above outside finished ground level.