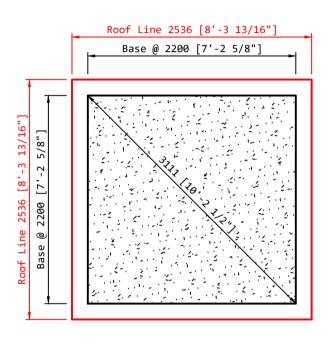

Bothy 2100

## Bothy 2100 (Base Plan)

© HSP Garden Buildings Ltd

Dimension tolerance +/- 20mm. Base should be level and even finish with a minimum clearance distance all round of 500mm from any obstructions to a height of 2400mm. For buildings not surrounded by hard standing we further recommend a surrounding gravel bed of approx. 200mm to prevent "splash back" from rain water on surrounding landscaping. Consideration should also be given to finished ground level, the top of the concrete base should always be above outside finished ground level.

Date - 25/02/2019

Scale - n/a
Dims - mm [Imp]
Job No - n/a