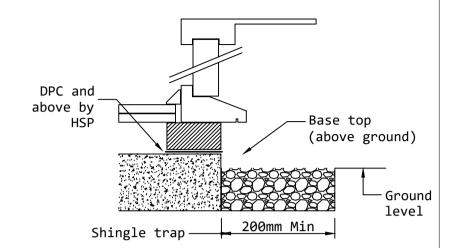

## Bothy 2100 (Base Plan)

© HSP Garden Buildings Ltd

Dimension tolerance +/- 20mm. Base should be level and even finish with a minimum clearance distance all round of 500mm from any obstructions to a height of 2400mm. For buildings not surrounded by hard standing we further recommend a surrounding gravel bed of approx. 200mm to prevent "splash back" from rain water on surrounding landscaping. Consideration should also be given to finished ground level, the top of the concrete base should always be above outside finished ground level.